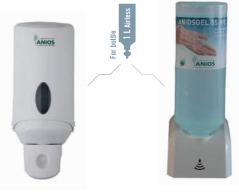

## **DISPENSERS FOR 1L AIRLESS BOTTLES**

STAINLESS STEEL ELBOW-CONTROLLED DISPENSER REF. 425.022

PVC ELBOW-CONTROLLED DISPENSER REF. 425.045

ANTI-DROP SYSTEM FOR 1L AIRLESS DISPENSERS RFF 425 109

PUSH-BUTTON CONTROLLED ABS DISPENSER REF. 425.107