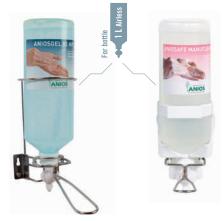

## **DISPENSERS FOR 1L AIRLESS BOTTLES**

STAINLESS STEEL ELBOW-CONTROLLED DISPENSER REF. 425.022

PVC ELBOW-CONTROLLED DISPENSER REF. 425.045

ANTI-DROP SYSTEM FOR 1L AIRLESS DISPENSERS RFF 425 109

PUSH-BUTTON CONTROLLED ABS DISPENSER REF. 425.107